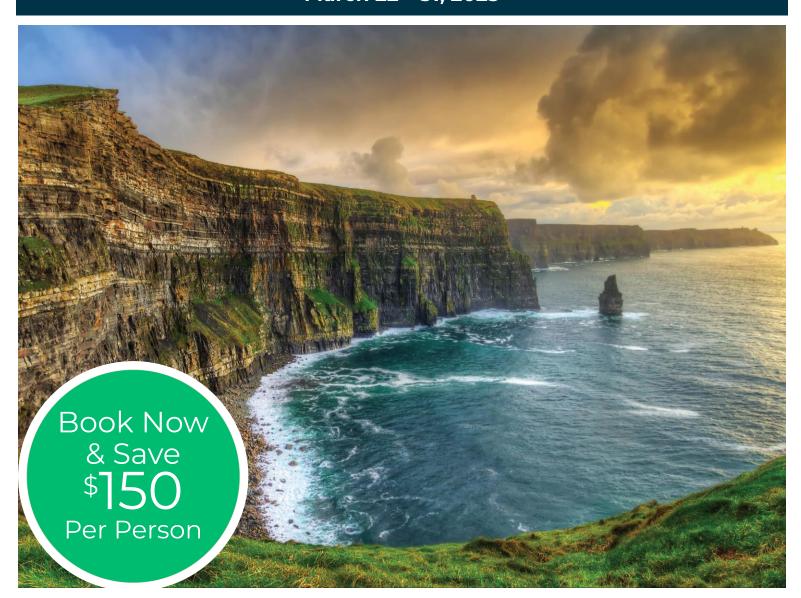

Day 7: Friday, March 28, 2025 Killarney - Cliffs of Moher - Limerick Today brings you to the dramatic, 700-foot-high Cliffs of Moher for cinematic views of the mighty Atlantic. Continue to Limerick, where a panoramic city tour showcases King John's Castle and the Treaty Stone. Delve into the fascinating history of the "city of the violated treaty." This evening you may join an optional medieval banquet dinner, hosted in a castle. (B)

# **Book Now & Save \$150 Per Person:**

Double \$4,079; Single \$4,579; Triple \$4,049 Triple \$3,899

For bookings made after Sep 23, 2024 call for rates.

**Included in Price:** Round Trip Air from OHare Intl Airport, Air Taxes and Fees/Surcharges, Hotel Transfers **Not included in price:** Cancellation Waiver and Insurance of \$549 per person